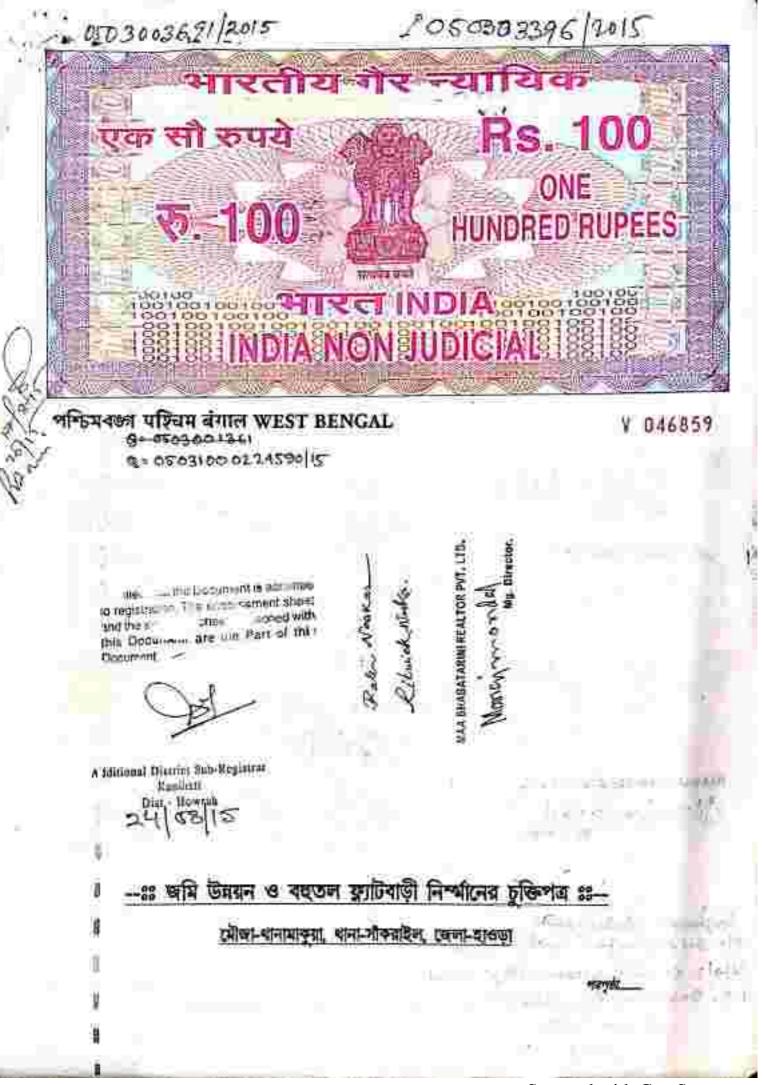

| _                                |                    | _             | _           | 11.46        |  |  |  |

Serie:

\*Total Amount Received by Cash Rs. 182/-

(Bubhankar Paŋ







Government of West Bengal

Department of Finance (Revenue), Directorate of Registration and Stamp Revenue

OFFICE OF THE A.D.S.R. RANIHATI, District Name Howrah

Signature / LTI Sheet of Query No/Year 05031000224590/2015

I. Signature of the Person(s) admitting the Execution at Private Residence.

| SI<br>No. | C IVA CITATION LAWARD SHARE AND AND A                                                                                                                            | Category                                                                              | Photo | Finger Print                                                                                                    | Signature with<br>date |
|-----------|----------------------------------------------------------------------