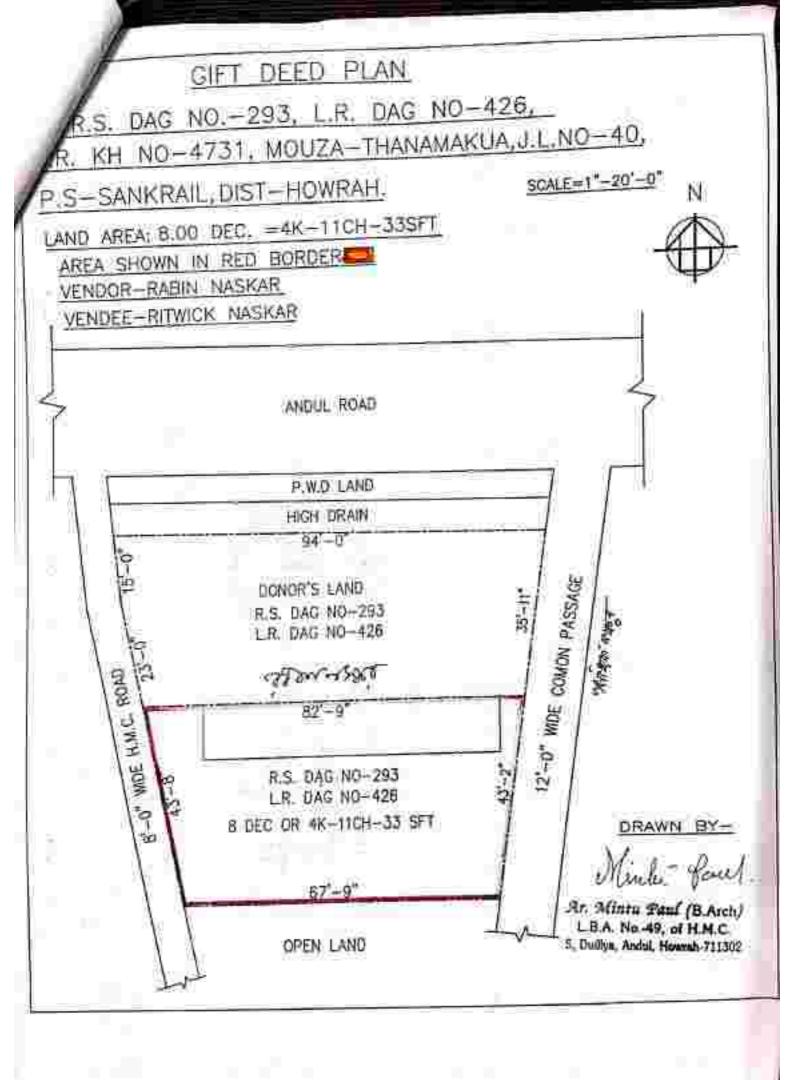

|         |                         |        |         |
| ŝ              | 13                                    | Thomas | Fire    | Nishine<br>(Night band) | Miles. | Link    |
| Date water     |                                       |        |         | W. Santa                |        | 4       |
|                | Signature of                          | 1.0004 | Hing    | Midzle<br>(Catt band)   | Pore   | Thurst  |
|                |                                       |        |         |                         |        |         |
|                |                                       | Thumb  | Fier    | Mäddin<br>(Right band)  | Ring   | . tatte |
|                |                                       |        |         |                         |        |         |



# Seller, Buyer and Property Details

# Donor & Donee Details

|            | Donor Details                                                                                                                                                                                                                                                                                                                                                              |               |              |
|------------|----------------------------------------------------------------------------------------------------------------------------------------------------------------------------------------------------------------------------------------------------------------------------------------------------------------------