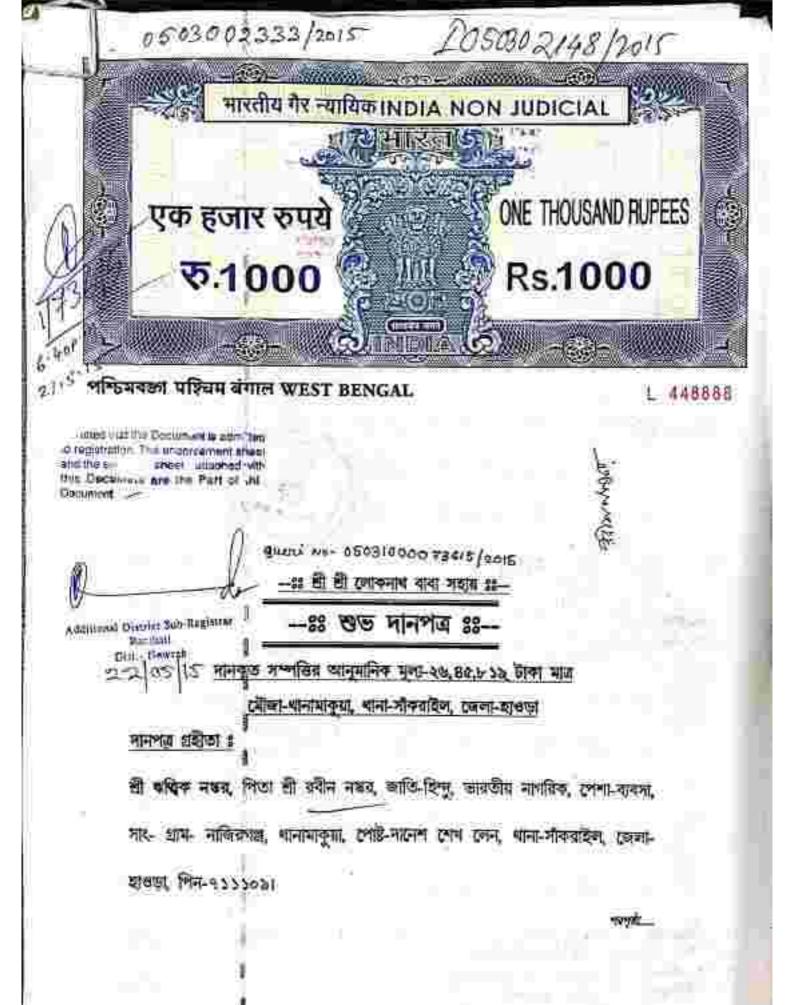

Bankers cheque No: 988058000427, Date: 21/08/2015, Bank: STATE BANK OF INDIA (SBI), HOWRAH.

6

-61

(Subhankar Pal) ADDITIONAL DISTRICT SUB-REGISTRAR OFFICE OF THE A.D.S.R. RANIHATI Howrah, West Bengal

Pane 22 of 23

Conficate of Registration under section 60 and Rule 69.

Registered in Book - I

Volume number 0503-2015, Page from 25693 to 25715 being No 050303395 for the year 2015.



Ist

Digitally signed by SUBHANKAR PAL Date: 2015.08.24 15:22:42 +05:30 Fleason: Digital Signing of Deed.

(Subhankar Pal) 24-08-2015 15:22:38 ADDITIONAL DISTRICT SUB-REGISTRAR OFFICE OF THE A.D.S.R. RANIHATI West Bengal.

## (This document is digitally signed.)

24/08/2015 Query Not-05031000224681 / 2015 Deed No (1 - 058303395 / 2019, Decument is digitally signed.

Page 23 of 23 Scanned with CamScanner



05/1 Samanue ANDA HELLETA 10000

-51

1 57 CK 1 = 1 8224





- gamentage





Additional District Sub-Regimus Banibari Dist.-Howrab

Raghurath Challichayer 3/0 503 21/2013/10 Bhallichayer 19/4/3. South Bacsona Hlage Road F.S. Eliopur, Hozanh. 711110 Revenues {{ > }}

## ধানপান দাতা ঃ

রী রবীন নম্বর, পিতা হলীয় পঞ্চেরগ মন্বর, জাতি-হিন্দু, ভারতীয় নাগরিক, পেশা-বায়সা, সাৎ- প্রায়-নাজিরগঞ্জ, খানায়াকুরা, গোট-সানেশ লেখ লেন, থানা-সাঁকরাইল, জেলা-হার্জর, পিন-৭১১১০৯।

কন্য নিম্ন তপশীন বনিত নামত স্থিতিনান হত বিশিষ্ট মাপসুনত মেট ০৯ কাঠা ০৭ ছটাক ২১ প্ৰথমুট বা ১৬ শতক বাছু কমি মান তদুপনিস্থিত টিনেন ঘটনি যুক্ত গৃহানি মহ সম্পত্তির অপনরে মজিনাহশে র্যান মোতাবেক মাপসুনত ৪ (চান) কাঠা ১১ (এগারো) চ্টাক ০০ (তোরিশ) কাঁঘুট বা কমিবেশী ৮(আট) শতক পরিমিত বান্তু কমি মান তনুপনিস্থিত টিনেন্ন ঘটনি যুক্ত ১৭৮৮ কাঁঘুট পর